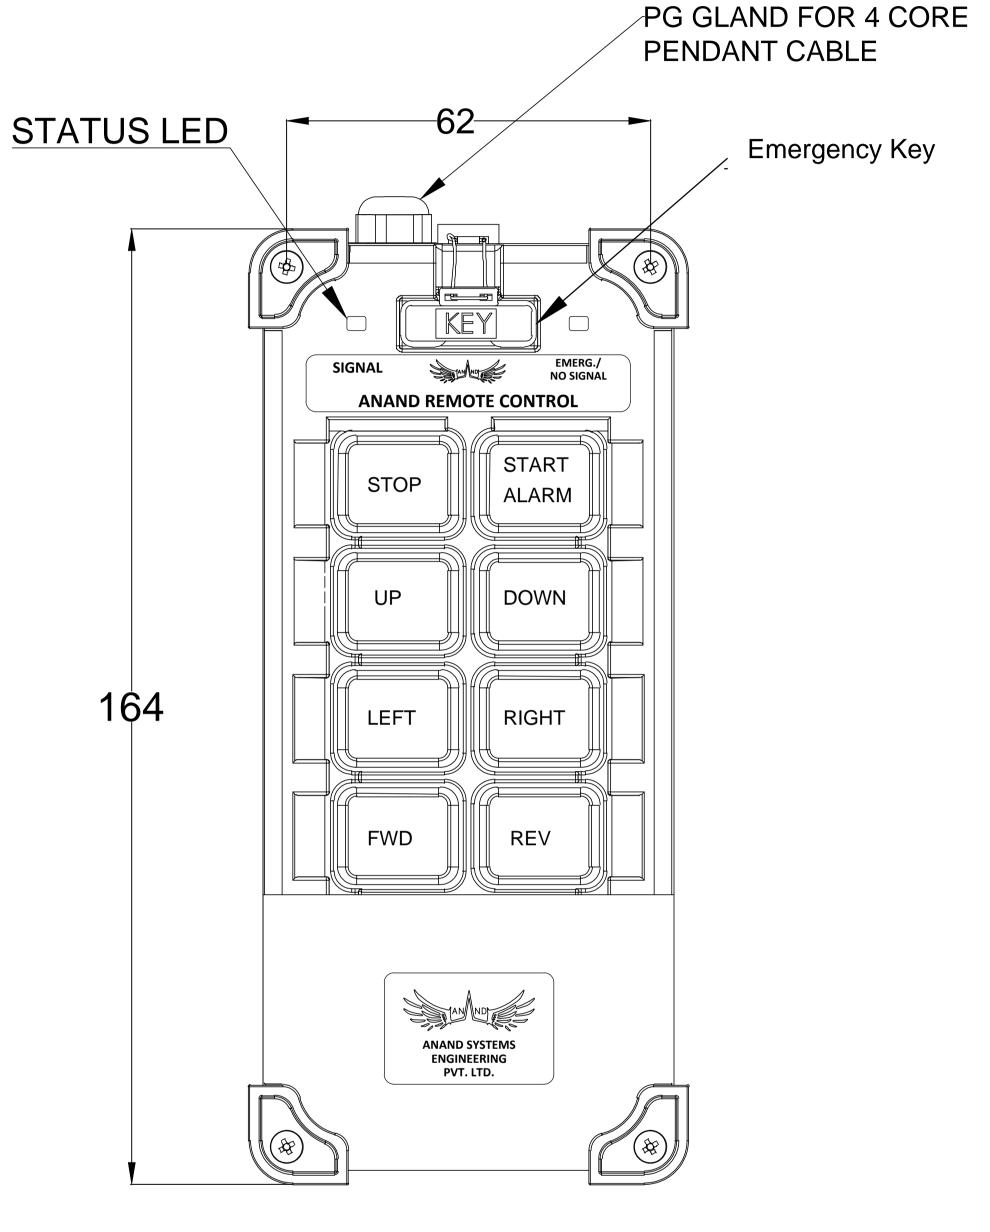

## PENDANT

#### TO CLIENT:

| ANAND SYSTEMS ENGINEERING PVT. LTD.  MUMBAI- 400 072. |       |       |            |        |                                 |               |            |
|-------------------------------------------------------|-------|-------|------------|--------|---------------------------------|---------------|------------|
| Prepare                                               | ed by | vivek | 23-03-2024 | TITLE: | TITLE: 8 BUTTON 1 SPEED PENDANT |               |            |
| Checke                                                | ed by |       |            |        |                                 |               |            |
| Approved by                                           |       |       |            |        |                                 |               |            |
| REV.                                                  | SIZE  | MODE  | L:-        |        |                                 |               | SCALE: 1:2 |
| R0                                                    | A4    |       | A          | PC-80° | 1                               | SHEET: 1 OF 2 |            |
| Ref. Drawing No.: SL NO- ASE-22- Cad file:            |       |       |            |        |                                 |               |            |
|                                                       |       |       |            |        |                                 |               |            |