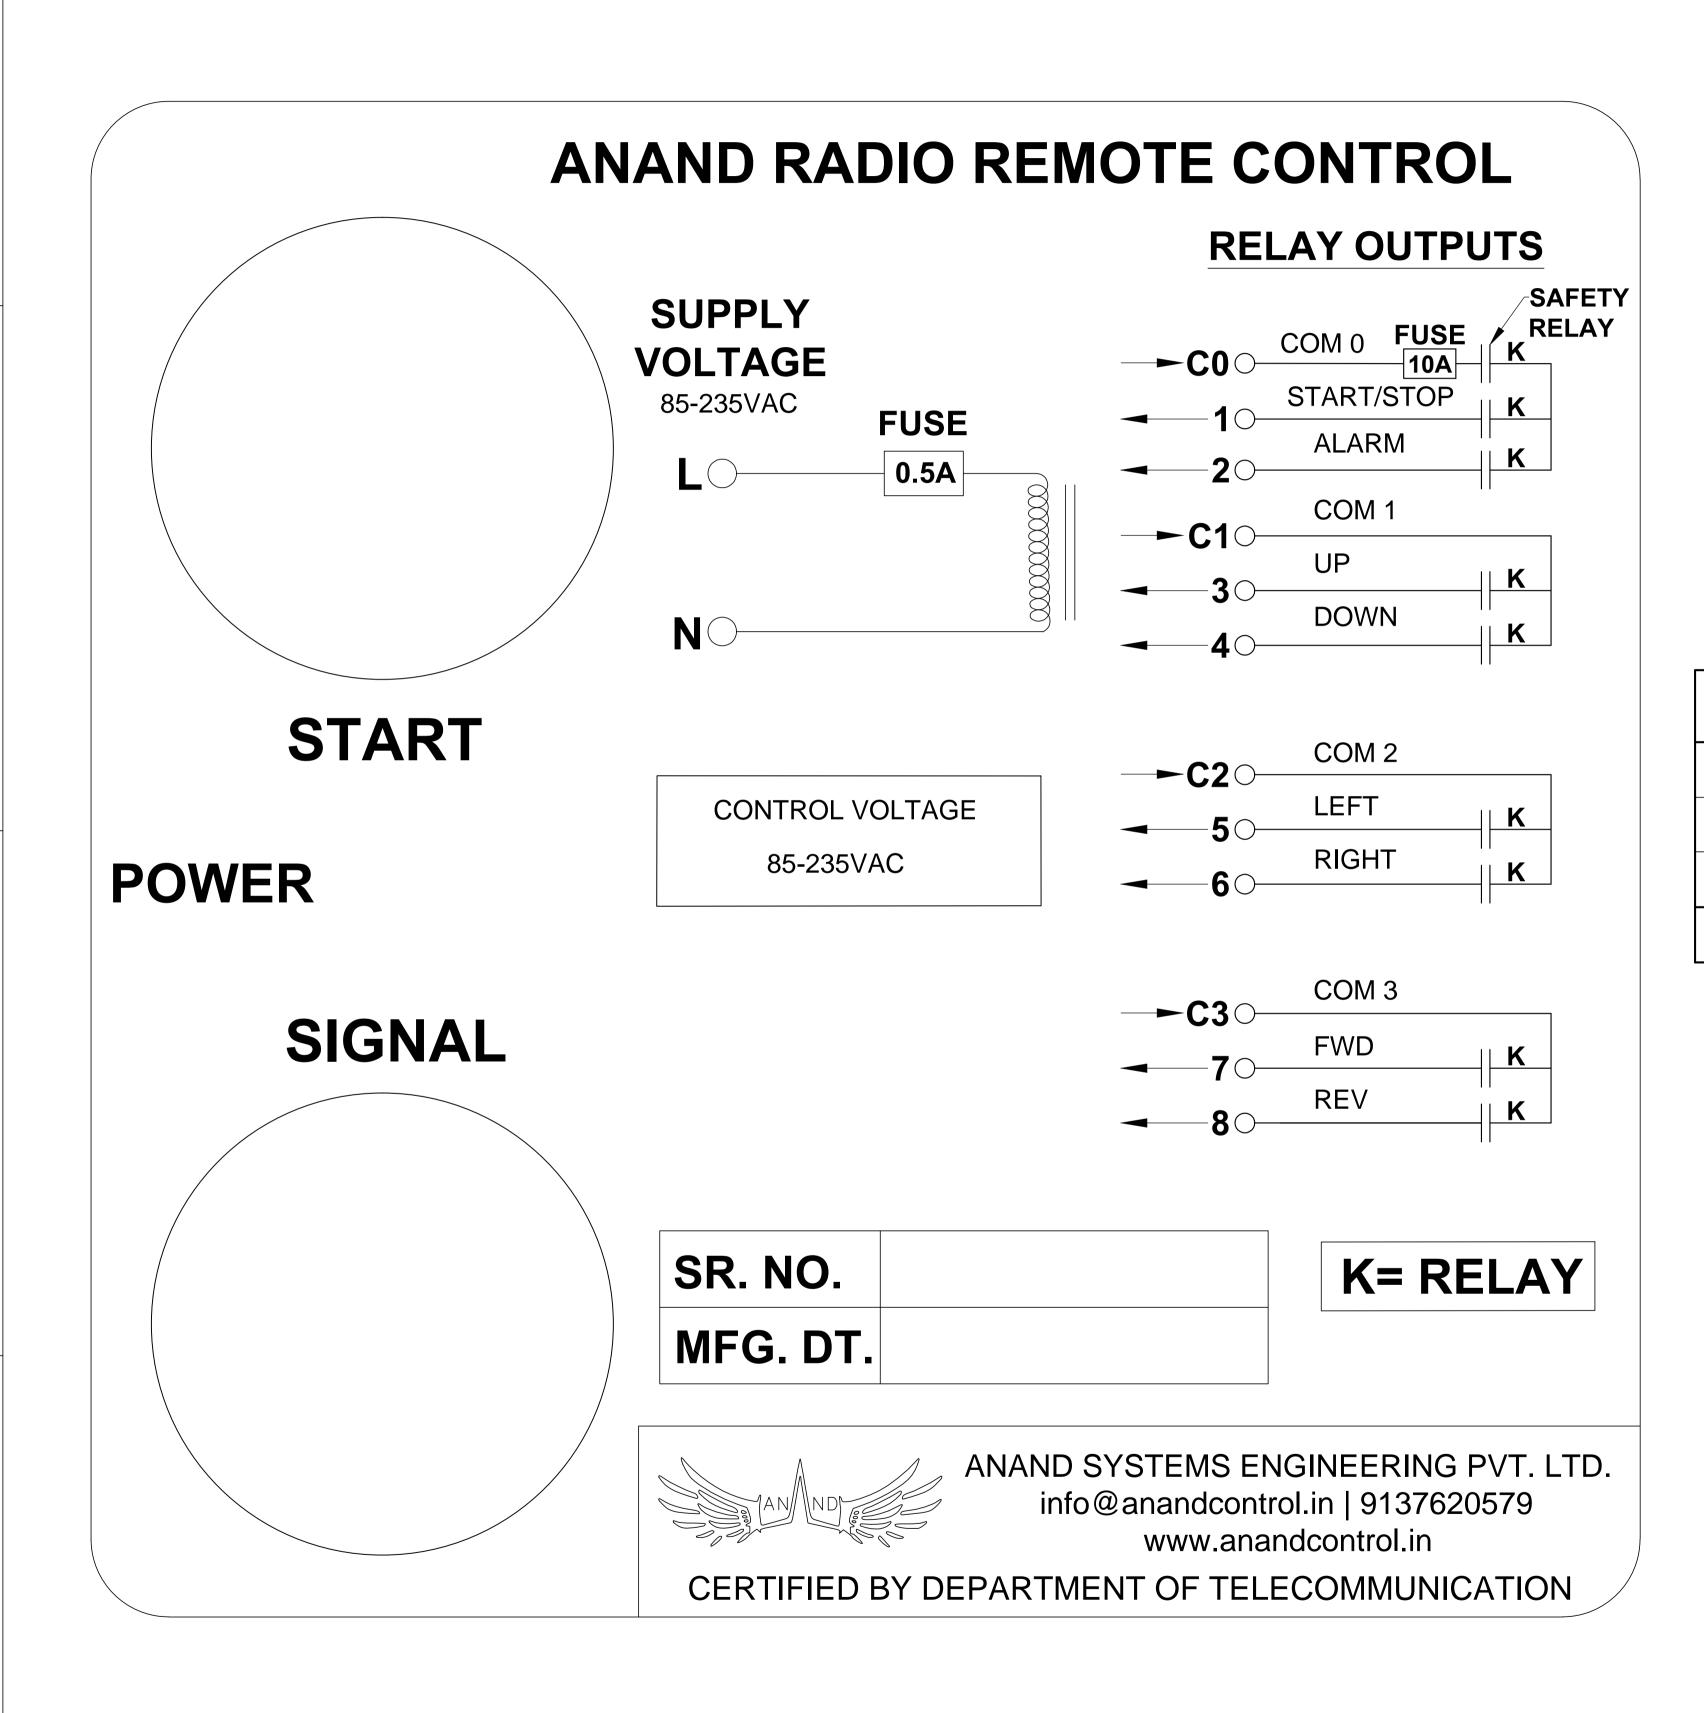

## WIRING DIAGRAM

### **PUSH BUTTON - RELAY MAP**

| <b>PUSH BUTTON</b> | RELAY ON |
|--------------------|----------|
| START/STOP         | 0,1      |
| ALARM              | 2        |
| UP                 | 3        |
| DOWN               | 4        |
| LEFT               | 5        |
| RIGHT              | 6        |
| FWD                | 7        |
| REV                | 8        |

### **INTERLOCK**

| MOTION                          |  |
|---------------------------------|--|
| STOP ALONG WITH START ALARM KEY |  |
| UP ALONG WITH DOWN KEY          |  |
| LEFT ALONG WITH RIGHT KEY       |  |
| FWD ALONG WITH REV KEY          |  |