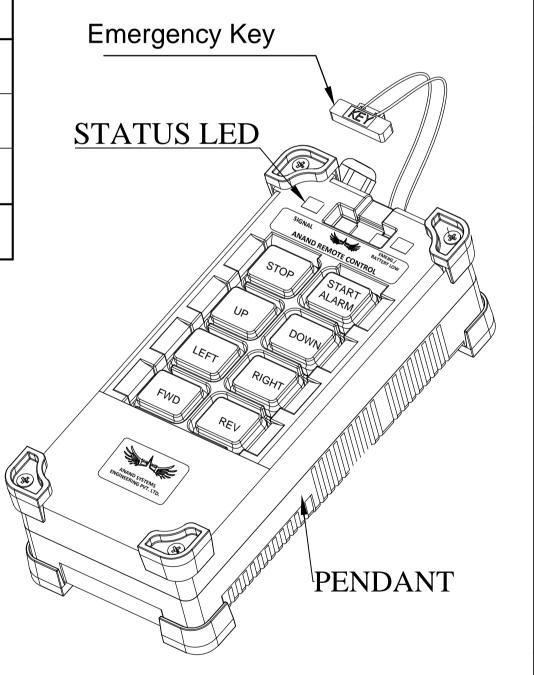

### **EMERGENCY**

#### TO CLIENT:

| ANAND SYSTEMS ENGINEERING<br>PVT. LTD. |         |           |             |                          |           |               |  |  |  |  |
|----------------------------------------|---------|-----------|-------------|--------------------------|-----------|---------------|--|--|--|--|
| MUMBAI- 400 072.                       |         |           |             |                          |           |               |  |  |  |  |
| Prepar                                 | ed by   | vivek     | 23-03-2024  | TITLE:                   | TITLE:    |               |  |  |  |  |
| Checked by                             |         |           |             | 8 BUTTON 1 SPEED PENDANT |           |               |  |  |  |  |
| Approved by                            |         |           |             |                          |           |               |  |  |  |  |
| REV.                                   | SIZE    | MODE      | EL:-        |                          |           | SCALE: 1:2    |  |  |  |  |
| R0                                     | A4      |           | APC-801     |                          |           | SHEET: 2 OF 2 |  |  |  |  |
| Ref. Dr                                | awing N | No.: SL N | IO- ASE-22- |                          | Cad file: |               |  |  |  |  |