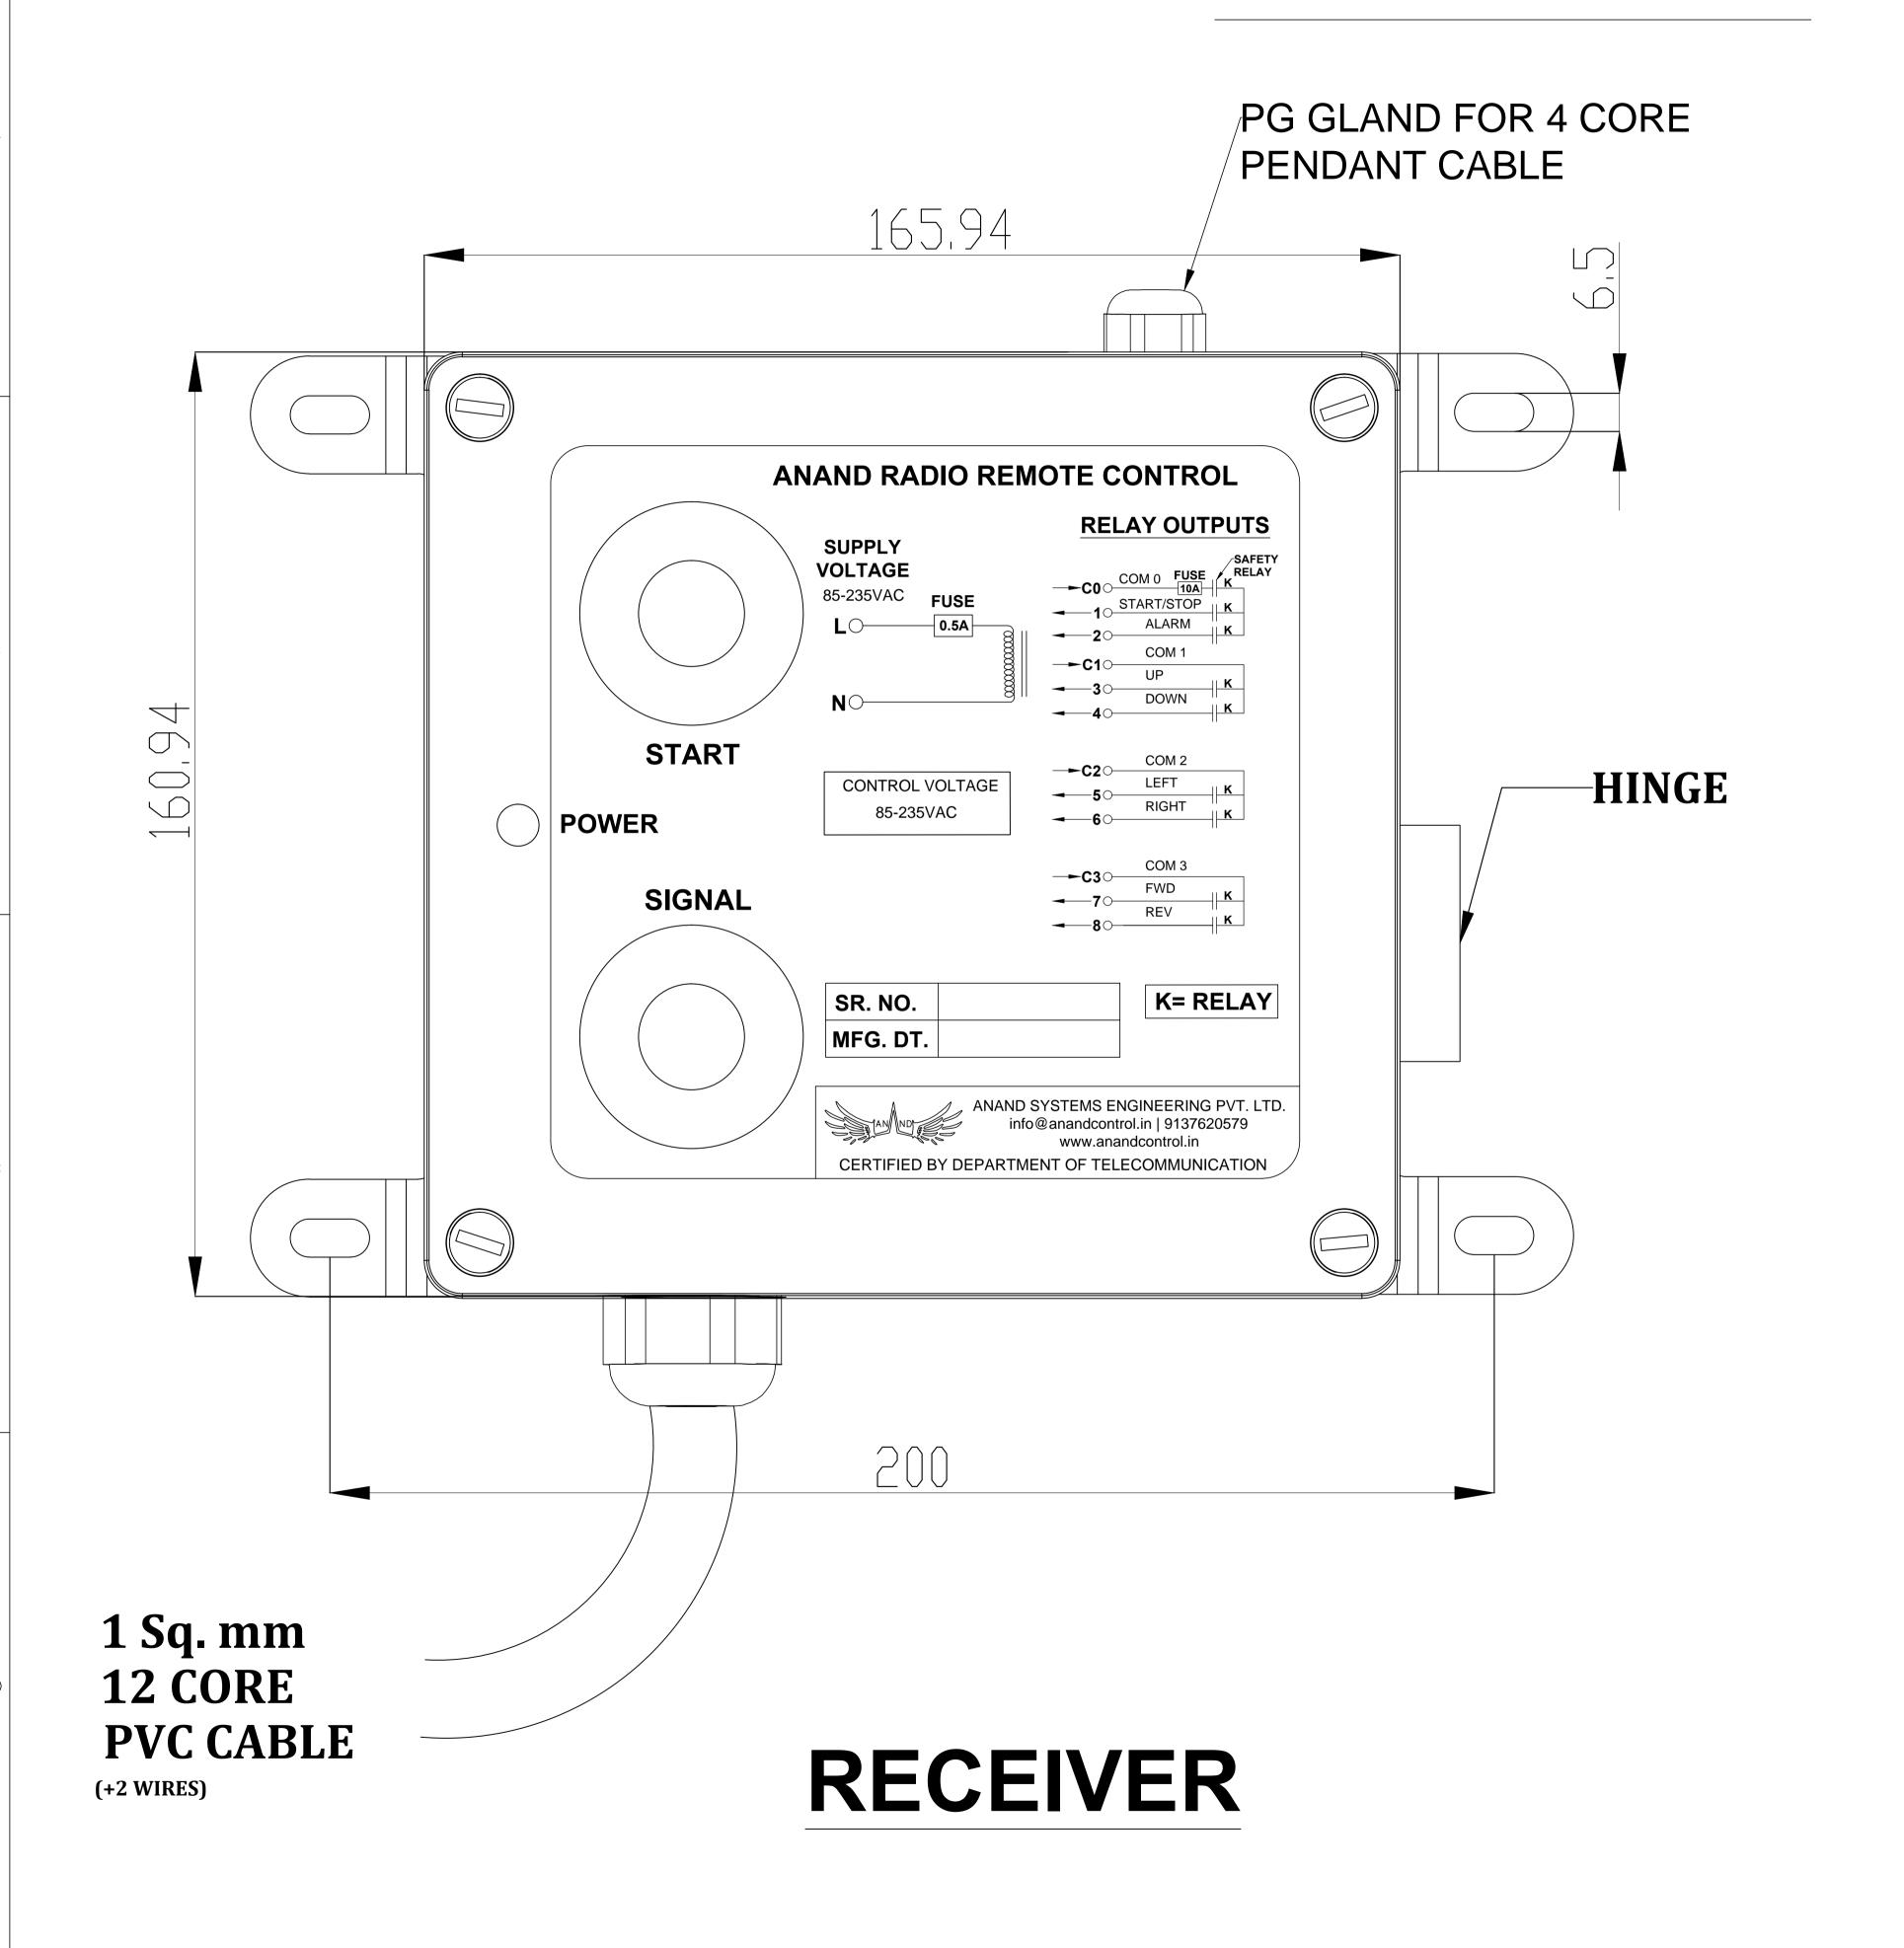

# GA DRAWING

#### TO CLIENT:

| ANAND SYSTEMS ENGINEERING PVT. LTD.  MUMBAI- 400 072. |       |       |            |        |                                 |               |            |
|-------------------------------------------------------|-------|-------|------------|--------|---------------------------------|---------------|------------|
| Prepare                                               | ed by | vivek | 23-03-2024 | TITLE: | TITLE: 8 BUTTON 1 SPEED PENDANT |               |            |
| Checke                                                | ed by |       |            |        |                                 |               |            |
| Approved by                                           |       |       |            |        |                                 |               |            |
| REV.                                                  | SIZE  | MODE  | L:-        |        |                                 |               | SCALE: 1:2 |
| R0                                                    | A4    |       | A          | PC-80° | 1                               | SHEET: 1 OF 2 |            |
| Ref. Drawing No.: SL NO- ASE-22- Cad file:            |       |       |            |        |                                 |               |            |
|                                                       |       |       |            |        |                                 |               |            |