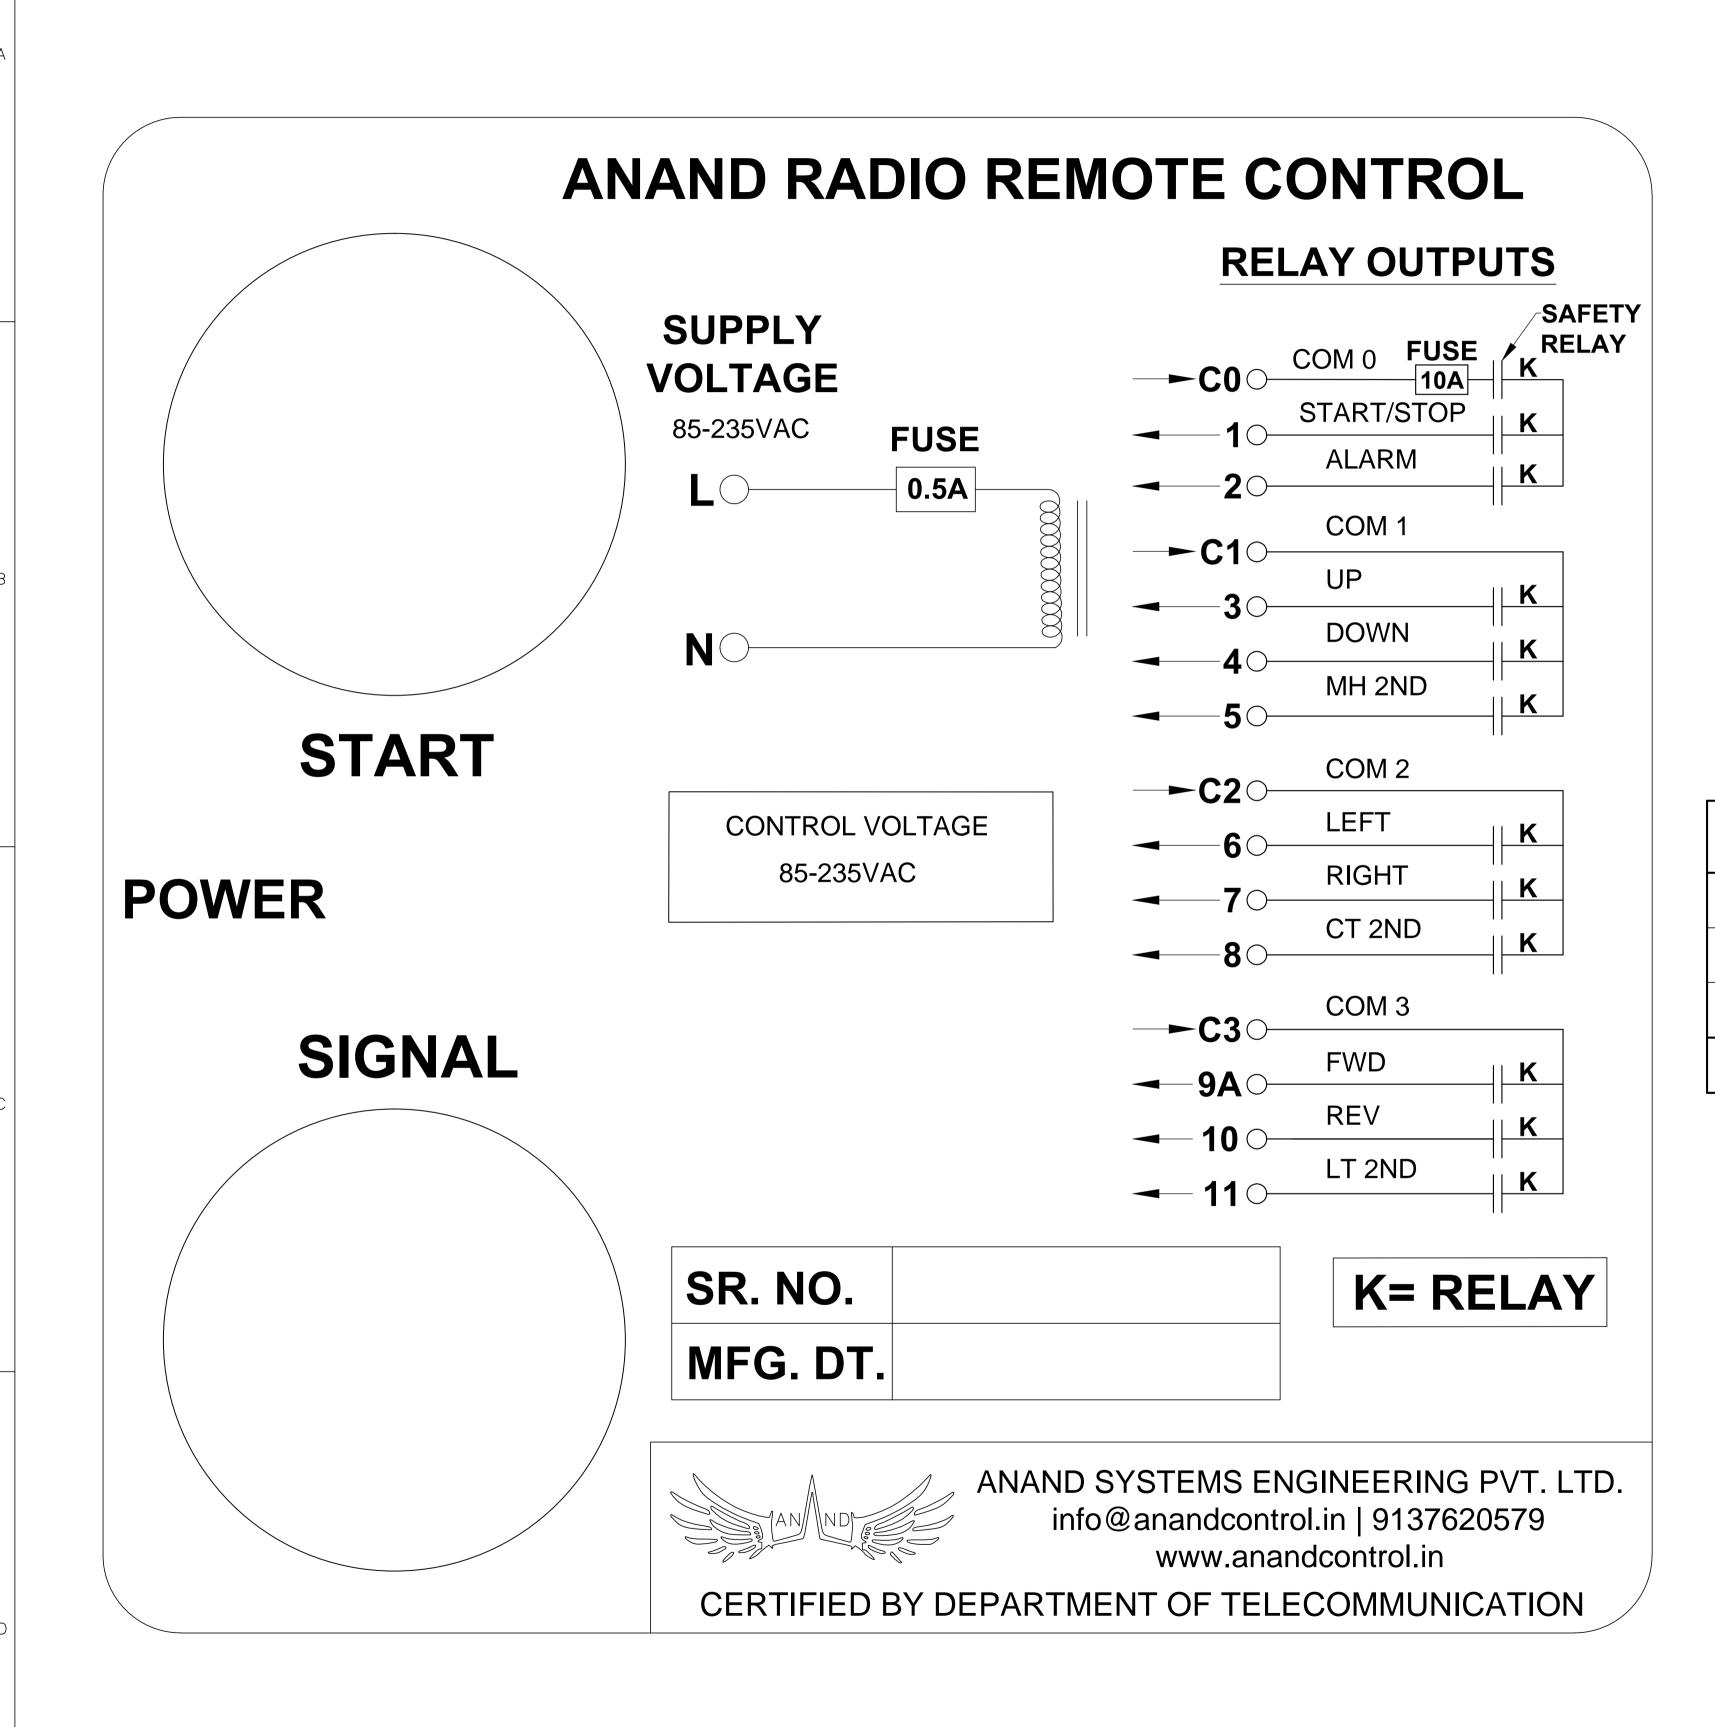

### WIRING DIAGRAM

### **PUSH BUTTON - RELAY MAP**

| <b>PUSH BUTTON</b> | RELAY ON |
|--------------------|----------|
| START/STOP         | 0,1      |
| ALARM              | 2        |
| UP                 | 3        |
| UP 2ND STEP        | 3,5      |
| DOWN               | 4        |
| DOWN 2ND STEP      | 4,5      |
| LEFT               | 6        |
| LEFT 2ND STEP      | 6,8      |
| RIGHT              | 7        |
| RIGHT 2ND STEP     | 7,8      |
| FWD                | 9        |
| FWD 2ND STEP       | 9,11     |
| REV                | 10       |
| REV 2ND STEP       | 10,11    |