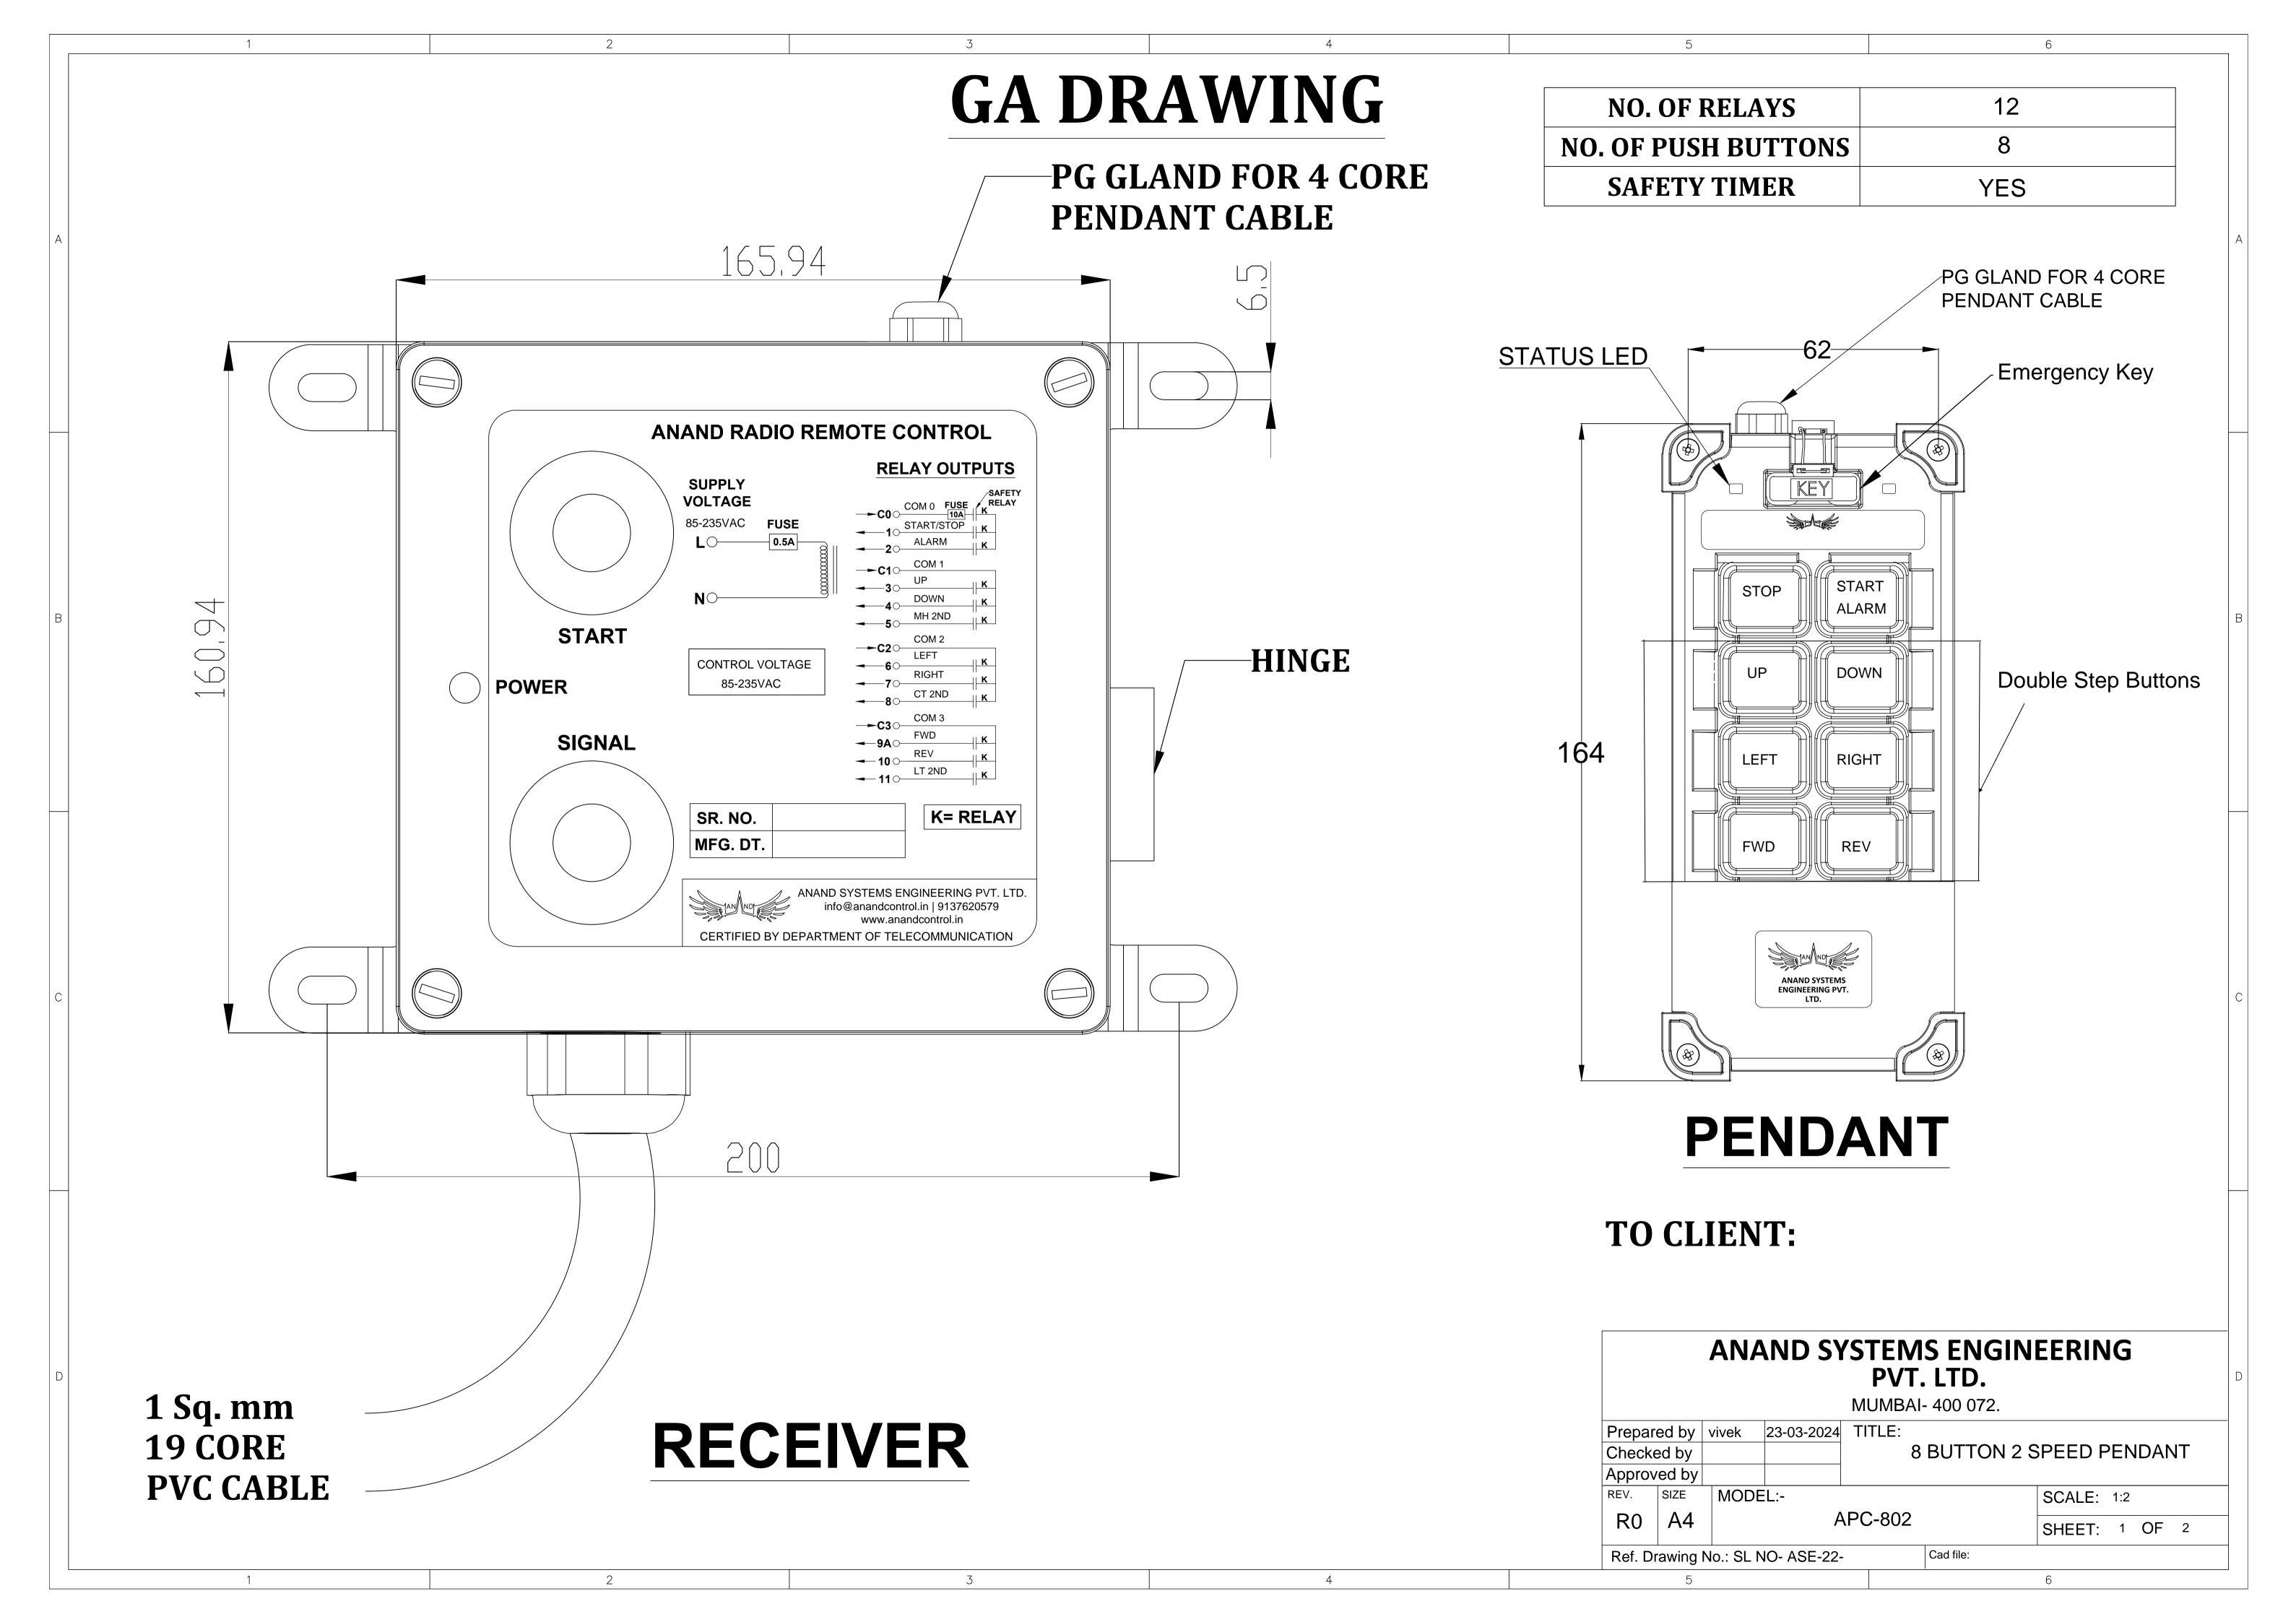

### **PUSH BUTTON - RELAY MAP**

| <b>PUSH BUTTON</b> | RELAY ON |
|--------------------|----------|
| START/STOP         | 0,1      |
| ALARM              | 2        |
| UP                 | 3        |
| UP 2ND STEP        | 3,5      |
| DOWN               | 4        |
| DOWN 2ND STEP      | 4,5      |
| LEFT               | 6        |
| LEFT 2ND STEP      | 6,8      |
| RIGHT              | 7        |
| RIGHT 2ND STEP     | 7,8      |
| FWD                | 9        |
| FWD 2ND STEP       | 9,11     |
| REV                | 10       |
| REV 2ND STEP       | 10,11    |

### **INTERLOCK**

LEFT ALONG WITH RIGHT KEY

FWD ALONG WITH REV KEY

# MOTION STOP ALONG WITH START ALARM KEY UP ALONG WITH DOWN KEY Emergency Key STATUS LED

ST RIGHT RIG

PENDANT

**EMERGENCY** 

Ref. Drawing No.: SL NO- ASE-22- Cad file: