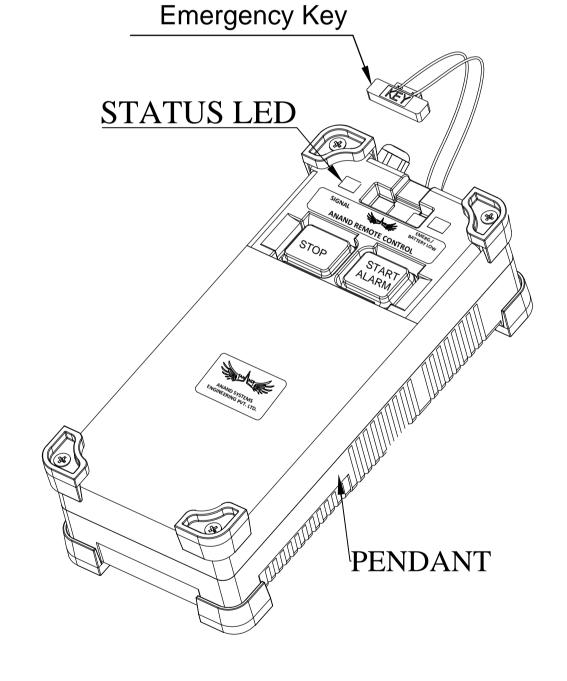

## WIRING DIAGRAM



## **PUSH BUTTON - RELAY MAP**

| <b>PUSH BUTTON</b> | RELAY ON |  |
|--------------------|----------|--|
| START/STOP         | 0,1      |  |
| ALARM              | 2        |  |

## **EMERGENCY**

**INTERLOCK** 

**MOTION** 

STOP ALONG WITH START ALARM KEY



## TO CLIENT:

| ANAND SYSTEMS ENGINEERING PVT. LTD.  MUMBAI-400 072. |      |            |     |                          |           |               |  |  |
|------------------------------------------------------|------|------------|-----|--------------------------|-----------|---------------|--|--|
| epared by vivek 23-0                                 |      | 23-03-2024 |     |                          |           |               |  |  |
| necked by                                            |      |            |     | 2 BUTTON 1 SPEED PENDANT |           |               |  |  |
| proved by                                            |      |            |     |                          |           |               |  |  |
| V.                                                   | SIZE |