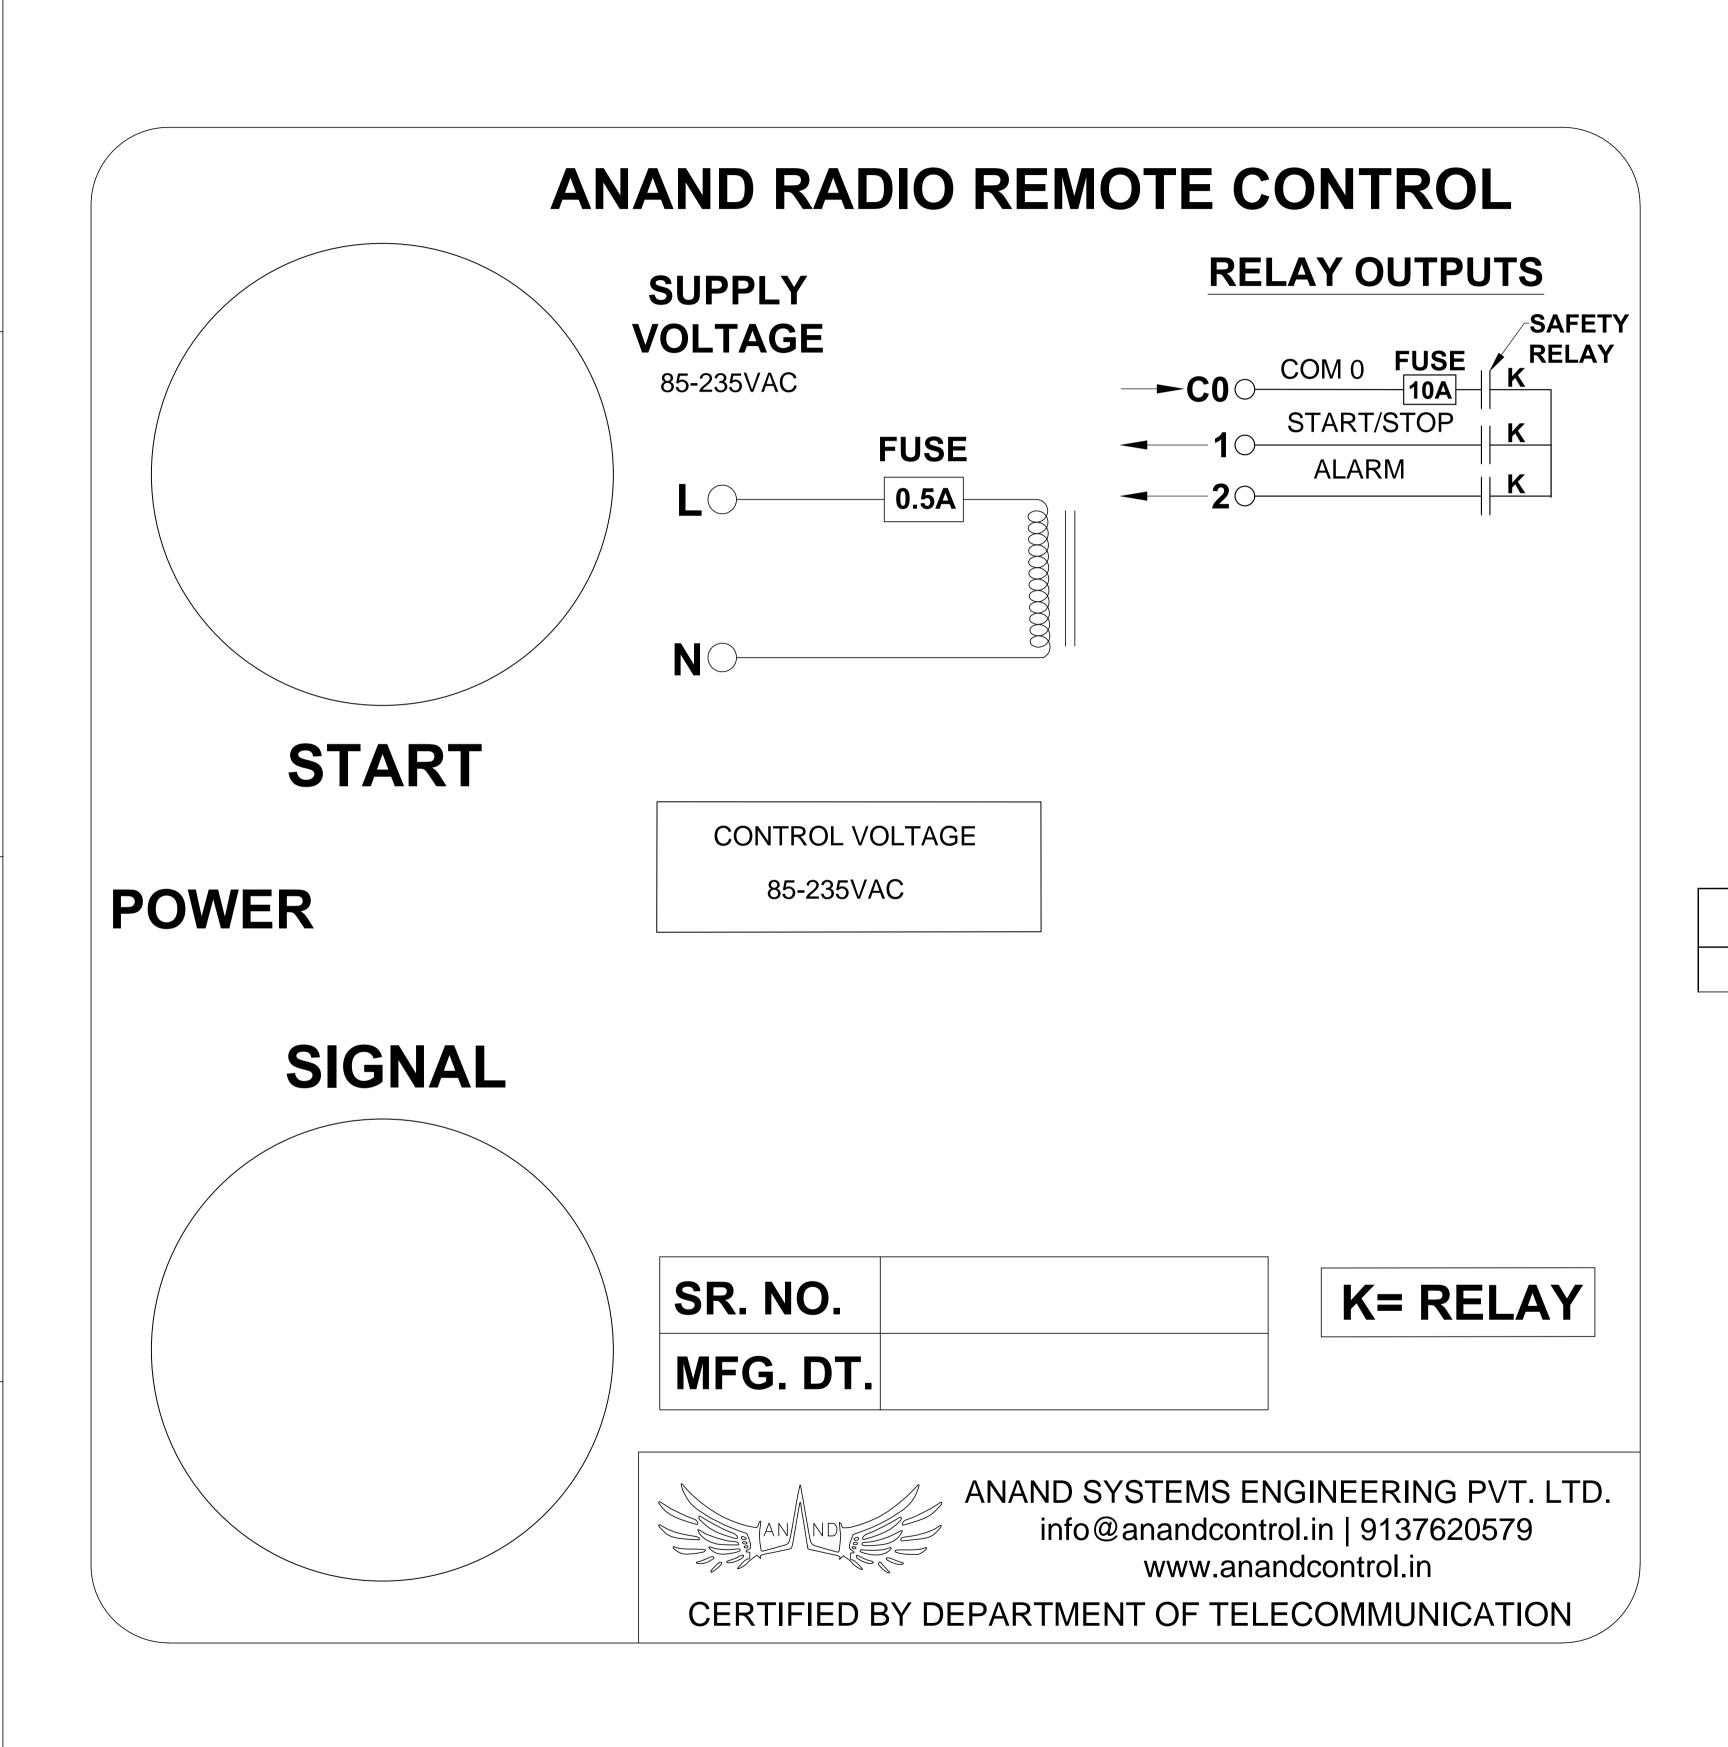

## **PUSH BUTTON - RELAY MAP**

| <b>PUSH BUTTON</b> | RELAY ON |  |
|--------------------|----------|--|
| START/STOP         | 0,1      |  |
| ALARM              | 2        |  |