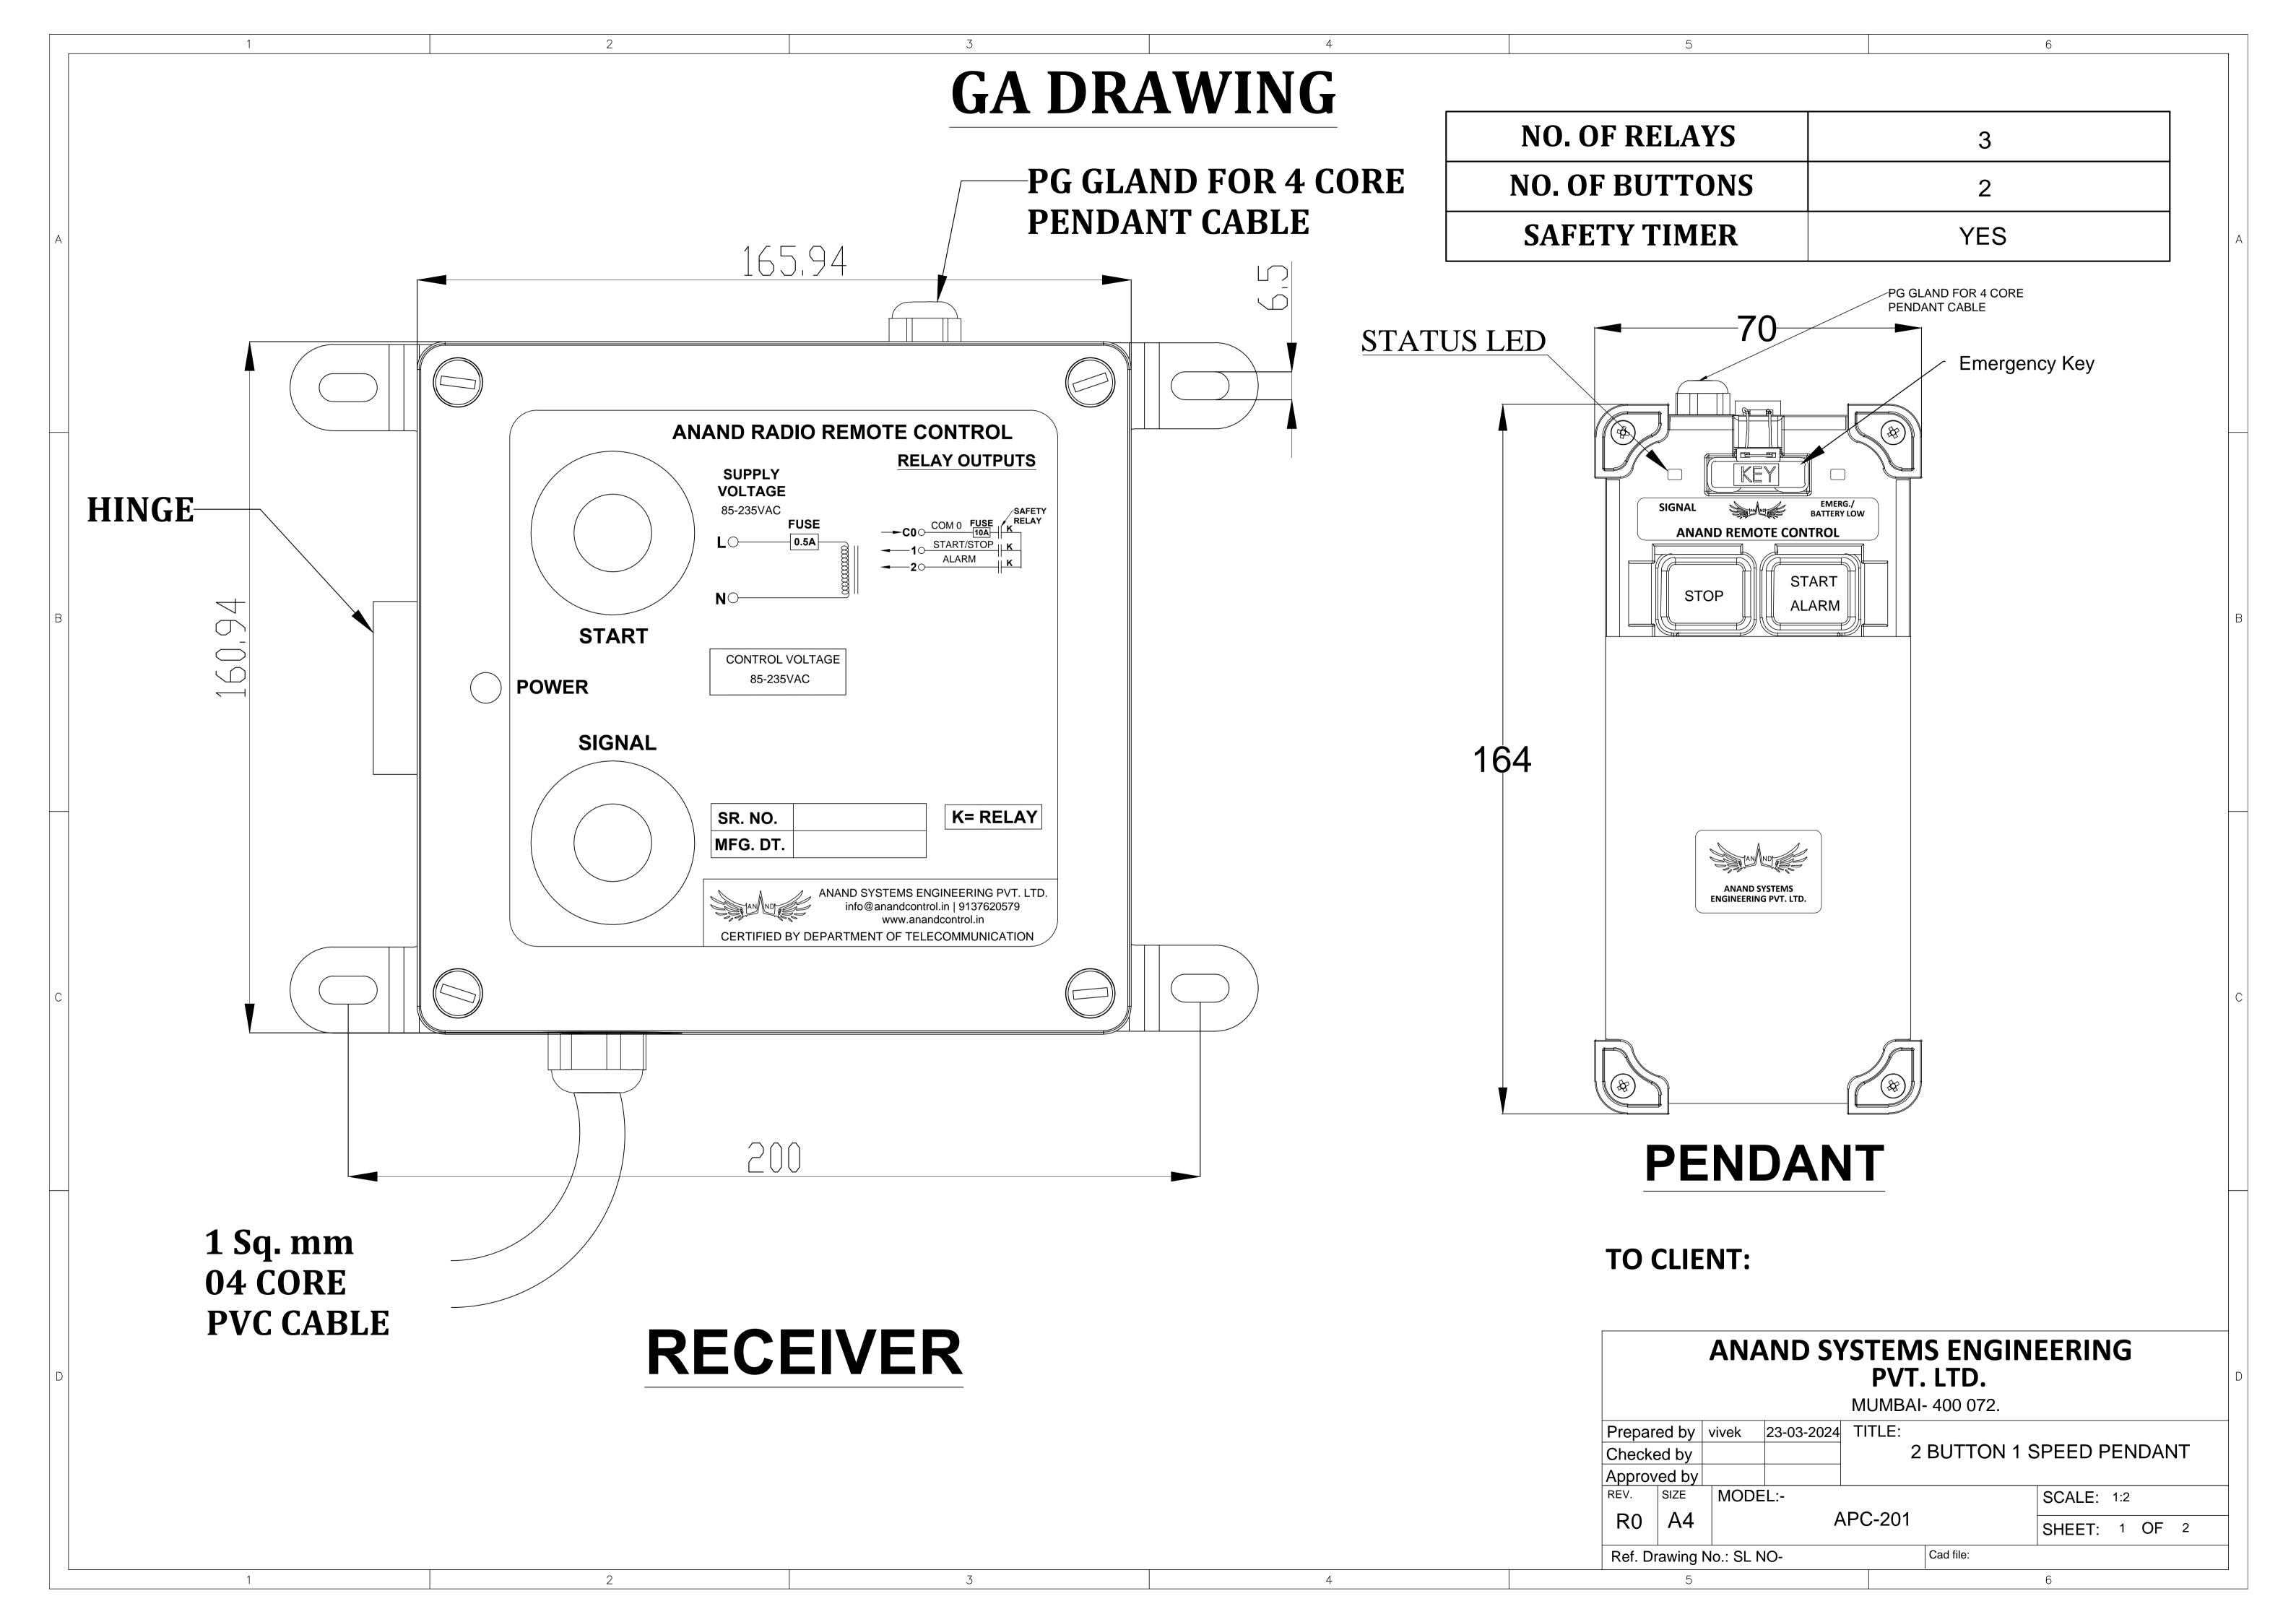

## WIRING DIAGRAM

## **PUSH BUTTON - RELAY MAP**

| <b>PUSH BUTTON</b> | RELAY ON |  |
|--------------------|----------|--|
| START/STOP         | 0,1      |  |
| ALARM              | 2        |  |