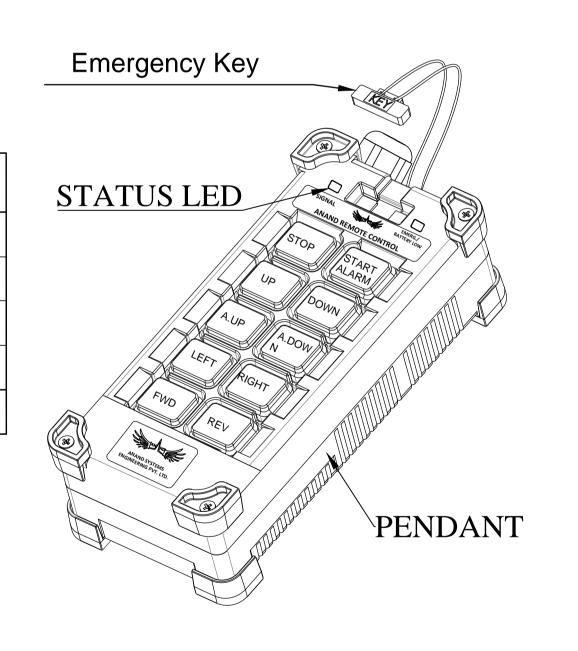

3,5      |
| DOWN               | 4        |
| DOWN 2ND STEP      | 4,5      |
| A.UP               | 6        |
| A.UP 2ND STEP      | 6,8      |
| A.DOWN             | 7        |
| A.DOWN 2ND STEP    | 7,8      |
| LEFT               | 9        |
| LEFT 2ND STEP      | 9,11     |
| RIGHT              | 10       |
| RIGHT 2ND STEP     | 10,11    |
| FWD                | 12       |
| FWD 2ND STEP       | 12,14    |
| REV                | 13       |
| REV 2ND STEP       | 13,14    |

### **EMERGENCY**

### **INTERLOCK**

| MOTION                          |  |
|---------------------------------|--|
| STOP ALONG WITH START ALARM KEY |  |
| UP ALONG WITH DOWN KEY          |  |
| A.UP ALONG WITH A.DOWN KEY      |  |
| LEFT ALONG WITH RIGHT KEY       |  |
| FWD ALONG WITH REV KEY          |  |



#### TO CLIENT -

### **ANAND SYSTEMS ENGINEERING** PVT. LTD.

MUMBAI- 400 072.

Prepared by vivek 23-03-2024 TITLE: 10 BUTTON 2 SPEED PENDANT Checked by Approved by MODEL:-SIZE SCALE: 1:1 R0 A4 APC-1002 SHEET: 2 OF 2

Ref. Drawing No.: SL NO- ASE-22-

Cad file: