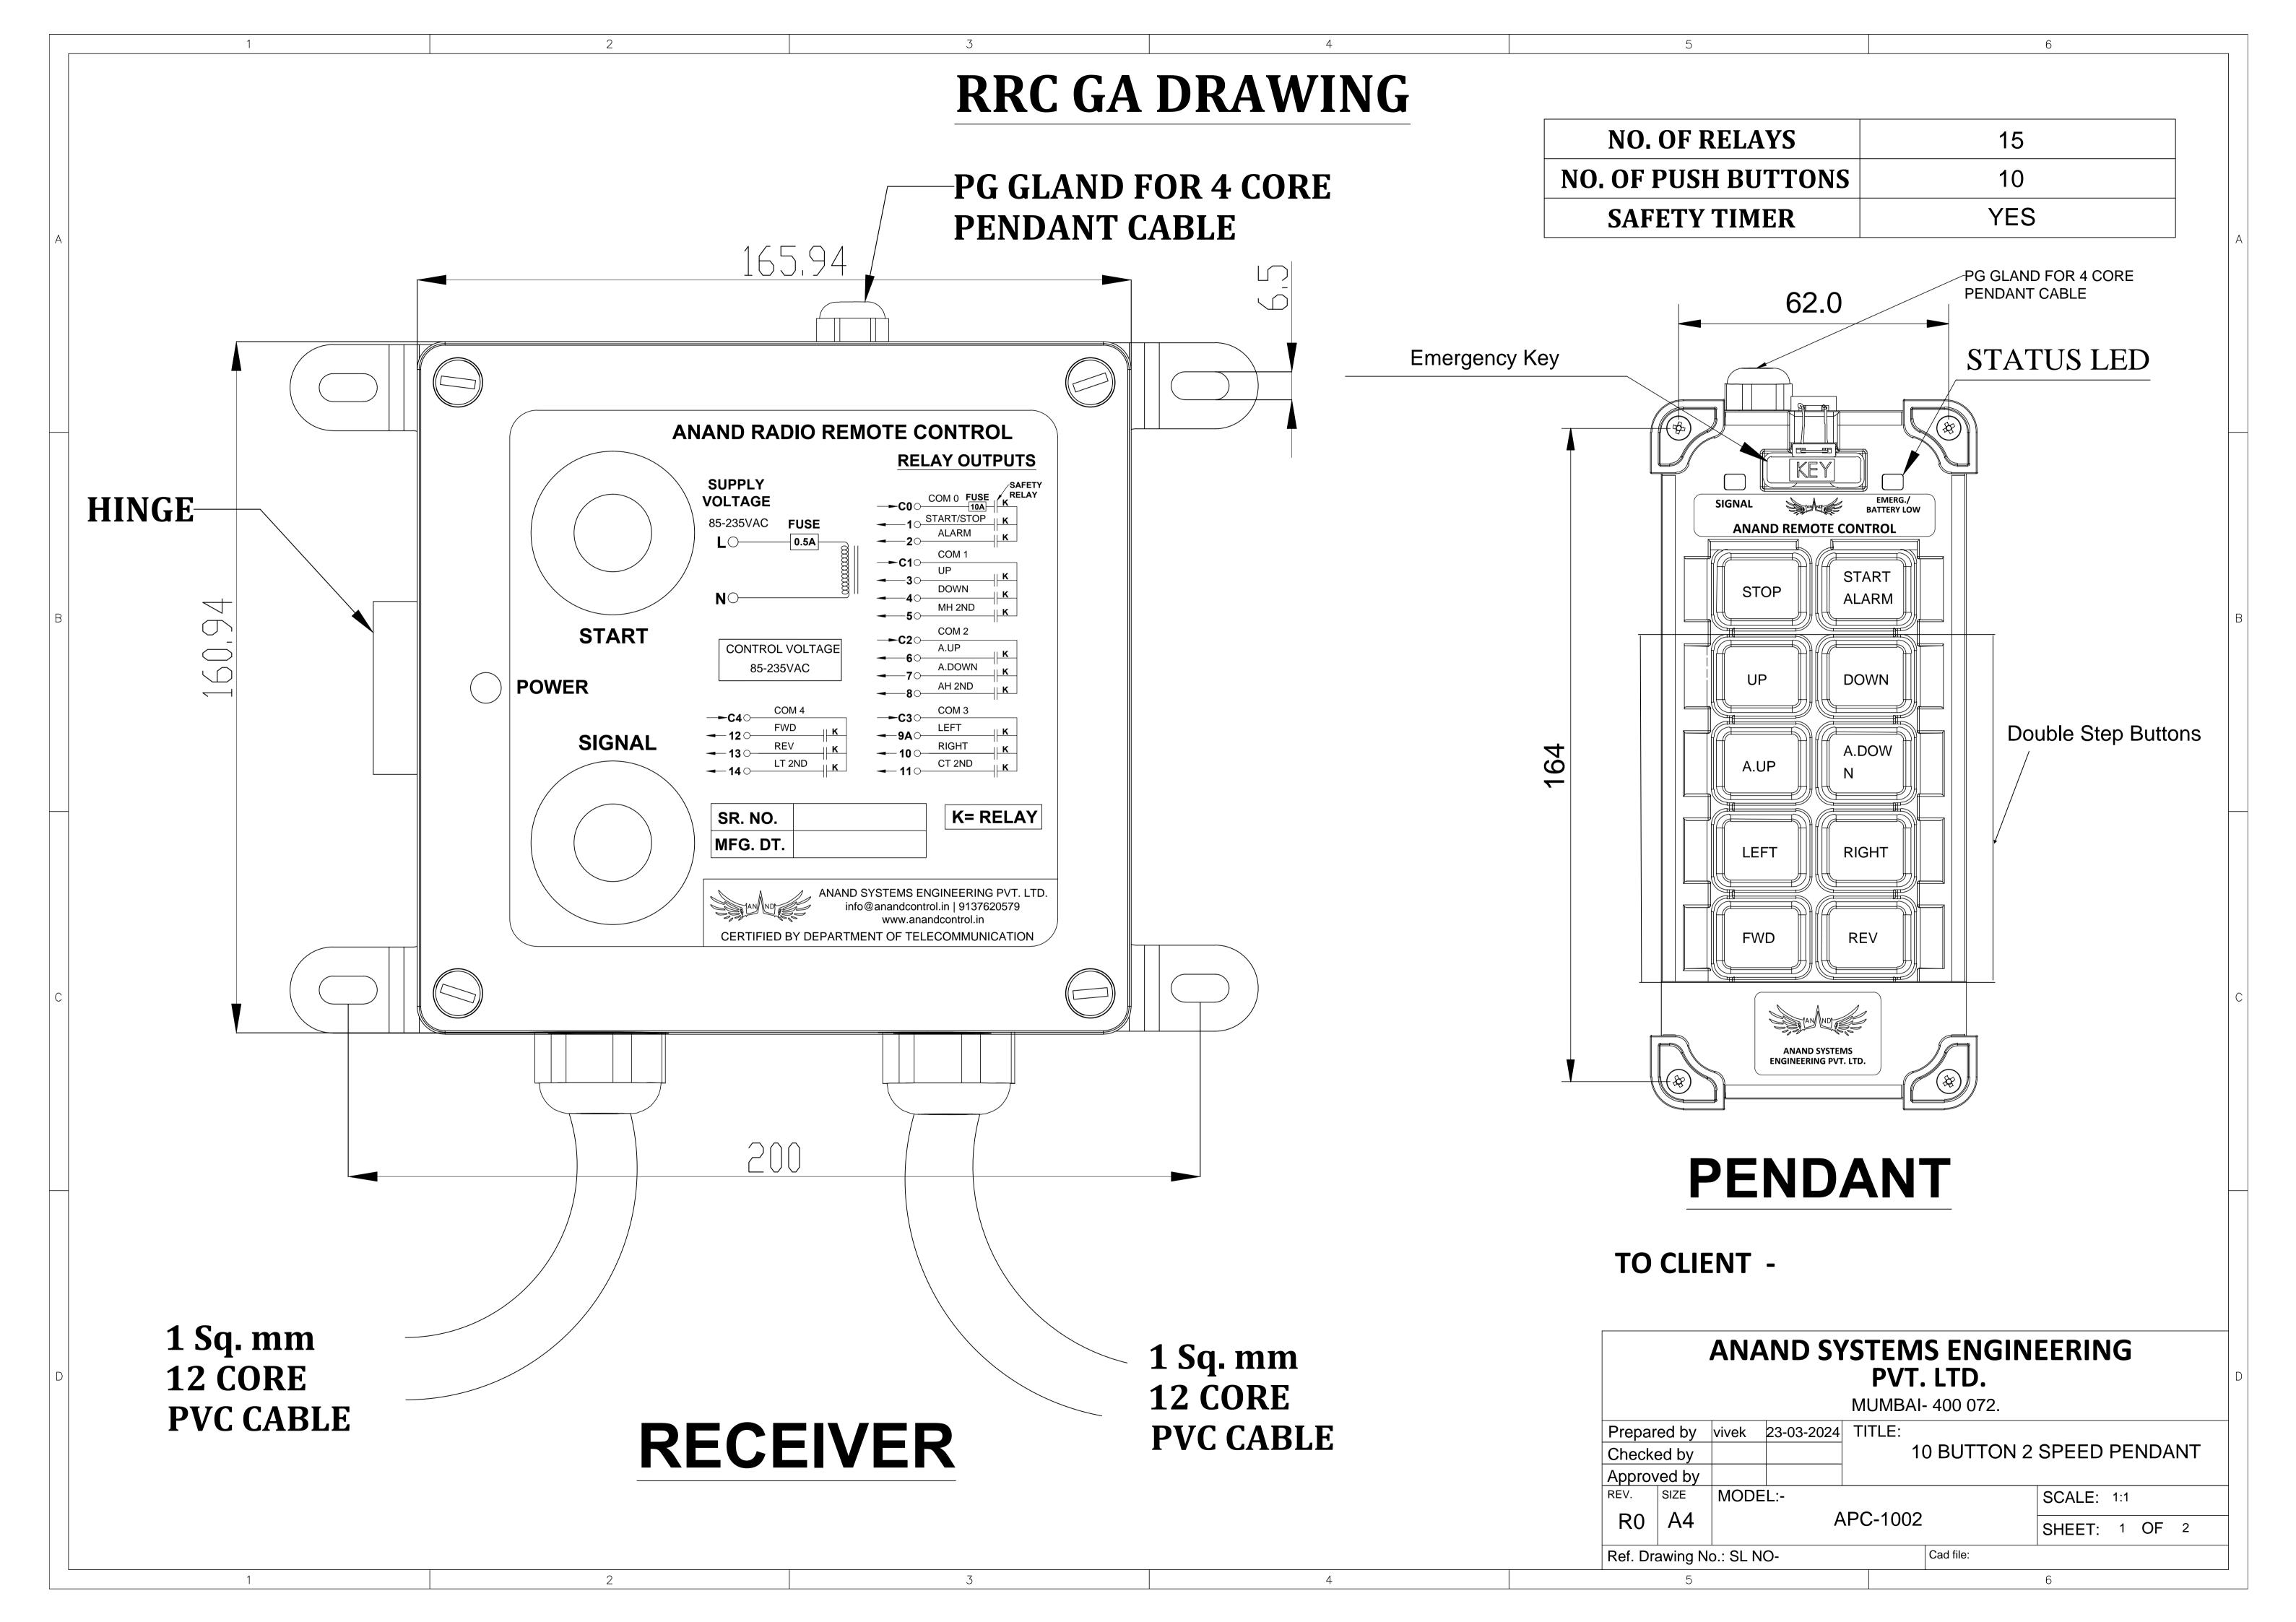

# WIRING DIAGRAM

## **PUSH BUTTON - RELAY MAP**

| <b>PUSH BUTTON</b> | RELAY ON |
|--------------------|----------|
| START/STOP         | 0,1      |
| ALARM              | 2        |
| UP                 | 3        |
| UP 2ND STEP        | 3,5      |
| DOWN               | 4        |
| DOWN 2ND STEP      | 4,5      |
| A.UP               | 6        |
| A.UP 2ND STEP      | 6,8      |
| A.DOWN             | 7        |
| A.DOWN 2ND STEP    | 7,8      |
| LEFT               | 9        |
| LEFT 2ND STEP      | 9,11     |
| RIGHT              | 10       |
| RIGHT 2ND STEP     | 10,11    |
| FWD                | 12       |
| FWD 2ND STEP       | 12,14    |
| REV                | 13       |
| REV 2ND STEP       | 13,14    |

### **EMERGENCY**

### **INTERLOCK**

| MOTION                          |  |
|---------------------------------|--|
| STOP ALONG WITH START ALARM KEY |  |
| UP ALONG WITH DOWN KEY          |  |
| A.UP ALONG WITH A.DOWN KEY      |  |
| LEFT ALONG WITH RIGHT KEY       |  |
| FWD ALONG WITH REV KEY          |  |