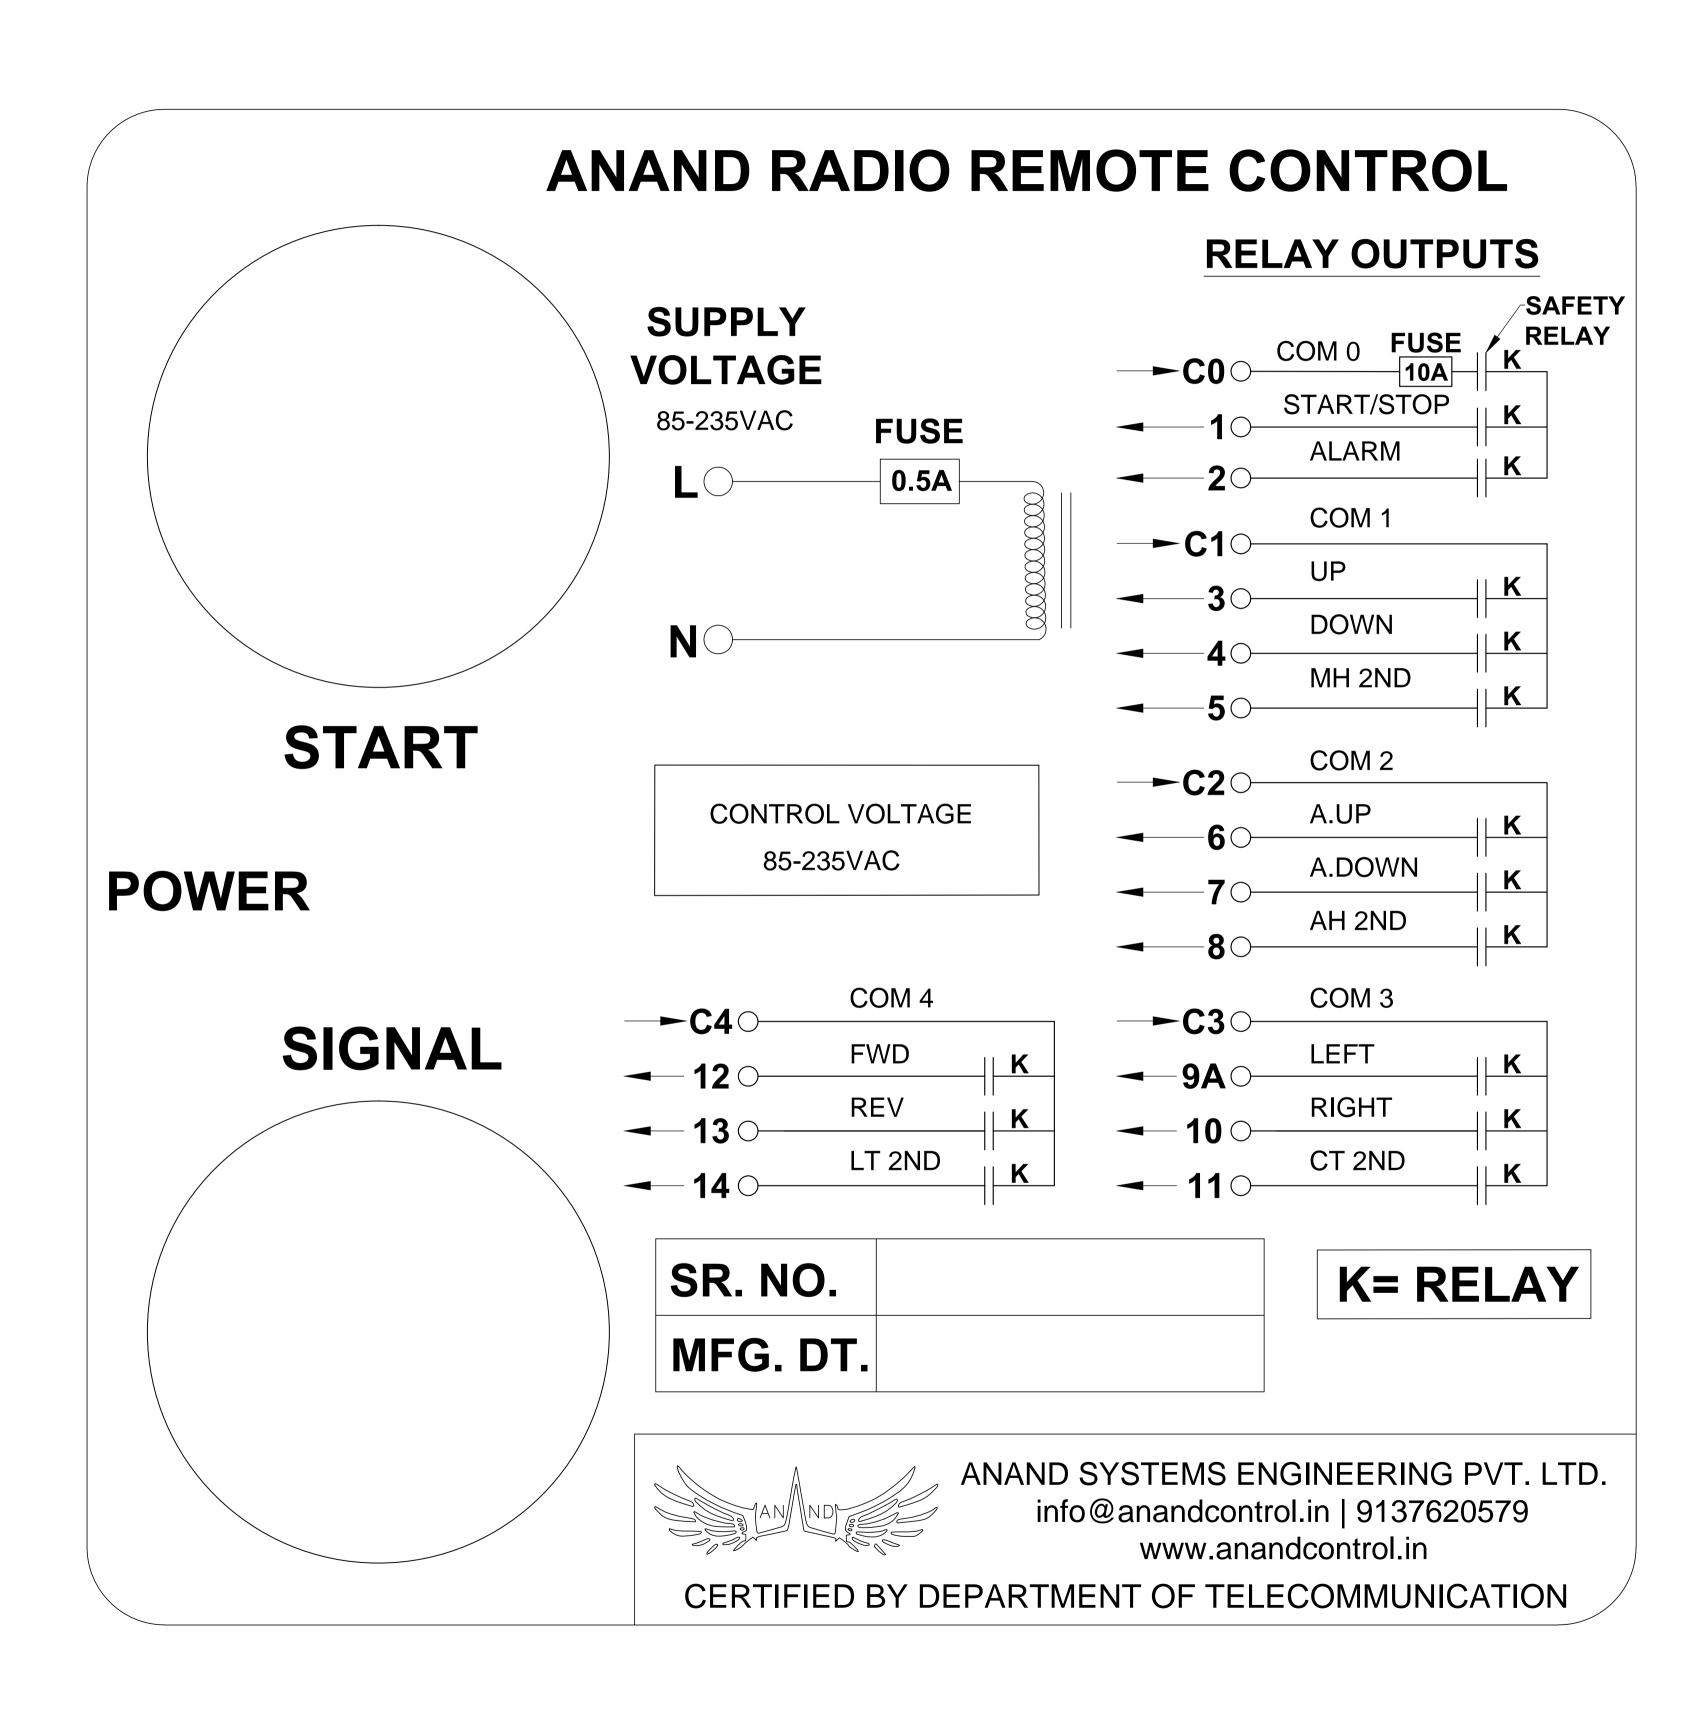

## **PUSH BUTTON - RELAY MAP**

| <b>PUSH BUTTON</b> | RELAY ON |
|--------------------|----------|
| START/STOP         | 0,1      |
| ALARM              | 2        |
| UP                 | 3        |
| UP 2ND STEP        | 3,5      |
| DOWN               | 4        |
| DOWN 2ND STEP      | 4,5      |
| A.UP               | 6        |
| A.UP 2ND STEP      | 6,8      |
| A.DOWN             | 7        |
| A.DOWN 2ND STEP    | 7,8      |
| LEFT               | 9        |
| LEFT 2ND STEP      | 9,11     |
| RIGHT              | 10       |
| RIGHT 2ND STEP     | 10,11    |
| FWD                | 12       |
| FWD 2ND STEP       | 12,14    |
| REV                | 13       |
| REV 2ND STEP       | 13,14    |

### **INTERLOCK**

| MOTION                          |  |
|---------------------------------|--|
| STOP ALONG WITH START ALARM KEY |  |
| UP ALONG WITH DOWN KEY          |  |
| A.UP ALONG WITH A.DOWN KEY      |  |
| LEFT ALONG WITH RIGHT KEY       |  |
| FWD ALONG WITH REV KEY          |  |