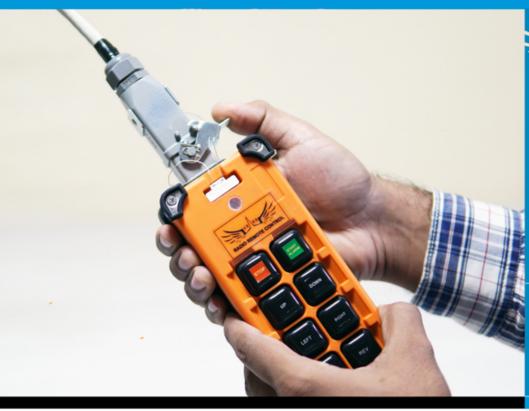

# For Industrial Cranes and Hoists. Upto 4 Motions & 2 Speeds 4 Core Data Cable

- Fully Assembled
- Single & Two Speed
- Modern technology
- Increases safety ,usability ,
- Easy serviceability

Smart push button pendant sets an industry standard for performance and safety by replacing costly and bulky 230V/120V copper wires with a single patented cable. Cable Length of upto 1 Kilometer (longest in industry) can be used.

# Ergonomic

Unmatched Size Difference Compared to old pendants Easier to Operate Reduces Fatique and Increases Safety