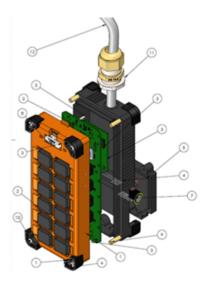

# For Industrial Cranes and Hoists. Upto 4 Motions & 2 Speeds 4 Core Data Cable

- Fully Assembled
- Single & Two Speed
- Modern technology
- Increases safety ,usability ,
- Easy serviceability

Smart push button pendant sets an industry standard for performance and safety by replacing costly and bulky 230V/120V copper wires with a single patented cable. Cable Length of upto 1 Kilometer (longest in industry) can be used.

#### **PRODUCT DETAILS**