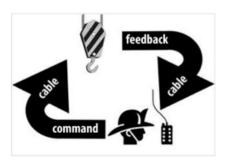

### Communication

Sub milli-second response time for each button press along with continuous feedback ensures unmactched safety & precision